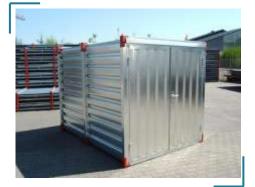

### For a safe storage in small spaces!

1m x 1,2m equipped with a single door on the front.

1,26m x 1,375m equipped with a single door on the front.

1,375m x 2,20m equipped with a doubledoor on the front.