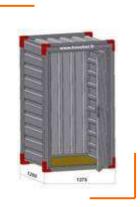

### Sizes [mm] (length x width x height)

|                     | Weight (kg) | Inside         | Outside        | In kit form   |
|---------------------|-------------|----------------|----------------|---------------|
| 1,0m<br>container   | 162         | 920x1035x2000  | 1080x1190x2190 | 2089x1200x475 |
| 1,2m<br>container   | 207         | 1035x1300x2025 | 1200x1375x2180 | 2089x1458x475 |
| 1,26m<br>container  | 215         | 1180x1220x2025 | 1260x1380x2180 | 2089x1380x450 |
| 1,375m<br>container | 300         | 1300x2115x2025 | 1380x2180x2185 | 2089x2180x475 |

### For a safe storage in small spaces!

1m x 1,2m equipped with a single door on the front.

1,26m x 1,375m equipped with a single door on the front.

1,375m x 2,20m equipped with a doubledoor on the front.