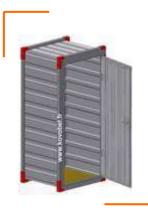

### For a safe storage in small spaces!

1m x 1,2m equipped with a single door on the front.

1,26m x 1,375m equipped with a single door on the front.

1,375m x 2,20m equipped with a doubledoor on the front.

### **Plans**

Visit our website: www.abri-cabine.com or contact us at: contact@abri-cabine.com