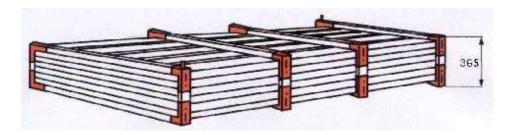

### An quick answer to your needs of volumes and spaces!

|                    |             | Sizes [mm] (length x width x height) |                |               |
|--------------------|-------------|--------------------------------------|----------------|---------------|
|                    | Weight (kg) | Inside                               | Outside        | In kit form   |
| 2,25m<br>container | 404         | 2070x2000x2000                       | 2250x2200x2200 | 2250x2200x380 |
| 3m<br>container    | 456         | 2840x2000x2000                       | 3000x2200x2200 | 3000x2200x380 |
| 4m<br>container    | 568         | 3840x2000x2000                       | 4000x2200x2200 | 4000x2200x380 |
| 5m<br>container    | 676         | 4840x2000x2000                       | 5000x2200x2200 | 5000x2200x380 |
| 6m<br>container    | 780         | 5840x2000x2000                       | 6000x2200x2200 | 6000x2200x380 |

# **Delivery in kit form**

Extra-space = savings!