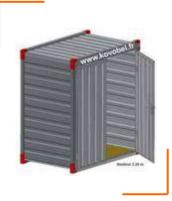

### An quick answer to your needs of volumes and spaces!

|                    |             | Sizes [mm] (length x width x height) |                |               |
|--------------------|-------------|--------------------------------------|----------------|---------------|
|                    | Weight (kg) | Inside                               | Outside        | In kit form   |
| 2,25m<br>container | 404         | 2070x2000x2000                       | 2250x2200x2200 | 2250x2200x380 |
| 3m<br>container    | 456         | 2840x2000x2000                       | 3000x2200x2200 | 3000x2200x380 |
| 4m<br>container    | 568         | 3840x2000x2000                       | 4000x2200x2200 | 4000x2200x380 |
| 5m<br>container    | 676         | 4840x2000x2000                       | 5000x2200x2200 | 5000x2200x380 |
| 6m<br>container    | 780         | 5840x2000x2000                       | 6000x2200x2200 | 6000x2200x380 |

### For a safe storage in small spaces!

1m x 1,2m equipped with a single door on the front.

1,26m x 1,375m equipped with a single door on the front.

1,375m x 2,20m equipped with a doubledoor on the front.