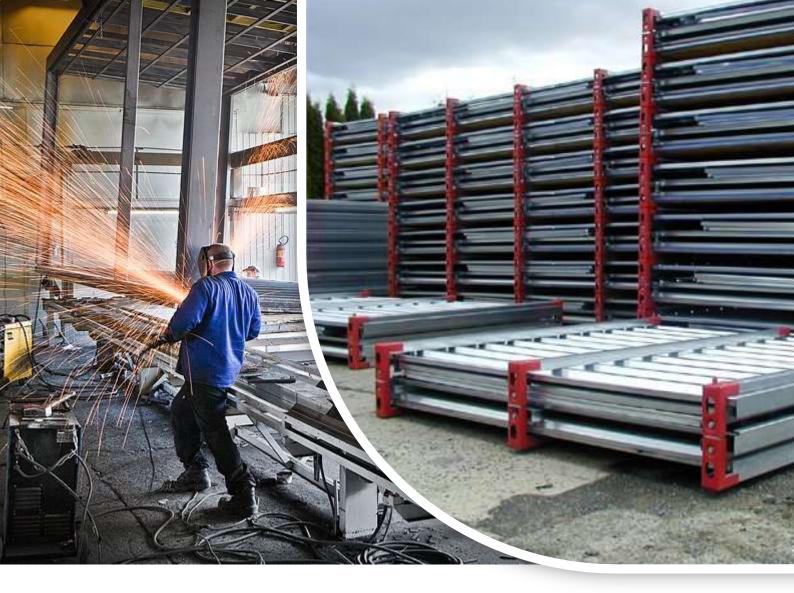

# Sturdy, Fast and Useful

We are offering an alternative offer to the modified maritime container or to the fully welded shelter. Our expertise will highlight your need and will propose the most suitable offer to your request.

#### **STURDY STRUCTURE**

Walls made of 0,75mm galvanized steel. The structure is made of 2mm galvanized steel.

### **STRENGTH**

Wooden floor (35mm thin). Strength of the floor 500kg per square meter. Strength of the roof 300kg per square meter.