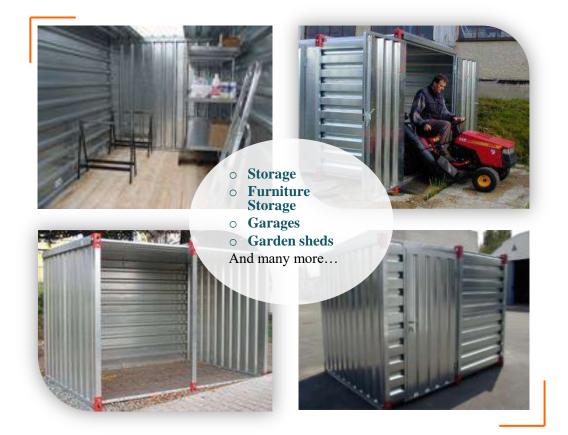

x height)

|                     | Weight (kg) | Inside         | Outside        | In kit form   |
|---------------------|-------------|----------------|----------------|---------------|
| 1,0m<br>container   | 162         | 920x1035x2000  | 1080x1190x2190 | 2089x1200x475 |
| 1,2m<br>container   | 207         | 1035x1300x2025 | 1200x1375x2180 | 2089x1458x475 |
| 1,26m<br>container  | 215         | 1180x1220x2025 | 1260x1380x2180 | 2089x1380x450 |
| 1,375m<br>container | 300         | 1300x2115x2025 | 1380x2180x2185 | 2089x2180x475 |

### For a safe storage in small spaces!



1m x 1,2m equipped with a single door on the front.



1,26m x 1,375m equipped with a single door on the front.



1,375m x 2,20m equipped with a doubledoor on the front.

# **Technical Characteristics**



### USES



### **Plans**





Visit our website: www.abri-cabine.com or contact us at: contact@abri-cabine.com

## **Assembly** Assembled and disassembled within 5 minutes!















An estimate or an information?

Visit our website: www.abri-cabine.com or contact us at: contact@abri-cabine.com

# **Delivery in kit form**

Extra-space = savings!





### **By trailer**

42 2,25m-containers 28 3m-containers 21 4m-containers 14 5m-containers 14 6m-containers

### By 20' dry container

12 2,25m-containers 6 3m-containers 6 4m-containers 6 5m-containers

By 40' dry container

12 6m-containers

### ... or a mix of references, for example

#### **By trailer**

21 4m-containers + 4 2,25m-containers Or 21 3m-containers + 7 4m-containers



Visit our website: www.abri-cabine.com or contact us at: conta