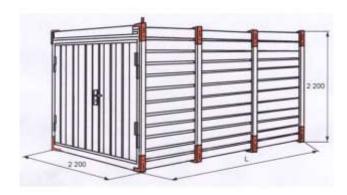

# Sturdy, Fast and Useful

We are offering an alternative offer to the modified maritime container or to the fully welded shelter. Our expertise will highlight your need and will propose the most suitable offer to your request.

### An quick answer to your needs of volumes and spaces!

|                    |             | Sizes [mm] (length x width x height) |                |               |
|--------------------|-------------|--------------------------------------|----------------|---------------|
|                    | Weight (kg) | Inside                               | Outside        | In kit form   |
| 2,25m<br>container | 404         | 2070x2000x2000                       | 2250x2200x2200 | 2250x2200x380 |
| 3m<br>container    | 456         | 2840x2000x2000                       | 3000x2200x2200 | 3000x2200x380 |
| 4m<br>container    | 568         | 3840x2000x2000                       | 4000x2200x2200 | 4000x2200x380 |
| 5m<br>container    | 676         | 4840x2000x2000                       | 5000x2200x2200 | 5000x2200x380 |
| 6m<br>container    | 780         | 5840x2000x2000                       | 6000x2200x2200 | 6000x2200x380 |